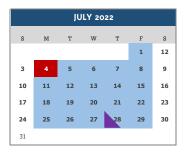

## NOTE: FIRST STEPS is a YEAR ROUND program.

| NOTE: FIRST STEPS is a YEAR ROUND program.     |                                                |  |  |  |  |  |
|------------------------------------------------|------------------------------------------------|--|--|--|--|--|
| July 4                                         | 4th of July - No School - ALL STUDENTS         |  |  |  |  |  |
| July 28                                        | Board Meeting                                  |  |  |  |  |  |
| August                                         | 2022-23 Tuition Rates for First Steps Begin    |  |  |  |  |  |
| August 1-3                                     | Closed - No School - ALL STUDENTS              |  |  |  |  |  |
| August 4-8                                     | PD Days- No School - ALL STUDENTS              |  |  |  |  |  |
| August 9                                       | First Academic Day of FIRST STEPS              |  |  |  |  |  |
| August 8-12                                    | PD Days- No ELEMENTARY Students                |  |  |  |  |  |
| August 12                                      | Welcome Back Event-All Families INVITED 4-6 pm |  |  |  |  |  |
|                                                | (No aftercare for First Steps )                |  |  |  |  |  |
| August 15                                      | First Day for ELEMENTARY                       |  |  |  |  |  |
| August 25                                      | Board Meeting                                  |  |  |  |  |  |
| September 5                                    | Labor Day - No School - ALL STUDENTS           |  |  |  |  |  |
| September 22                                   | Board Meeting                                  |  |  |  |  |  |
| September 30                                   | PD Day - No ELEMENTARY Students                |  |  |  |  |  |
| October 27                                     | Board Meeting                                  |  |  |  |  |  |
| October 28                                     | PD Day - No School - ALL STUDENTS              |  |  |  |  |  |
| October 31                                     | Conferences for PRESCHOOL and ELEMENTARY -     |  |  |  |  |  |
|                                                | (ONLY Infants and Toddlers in session)         |  |  |  |  |  |
| Nov 21-26                                      | Fall Break - No School - ELEMENTARY            |  |  |  |  |  |
| Nov 23-25                                      | Fall Break - No School - FIRST STEPS           |  |  |  |  |  |
| December 8                                     | Board Meeting                                  |  |  |  |  |  |
| Dec 19-Jan 2                                   | Winter Break - No School - ALL STUDENTS        |  |  |  |  |  |
| January 3                                      | 3 PD Day - No School - ALL STUDENTS            |  |  |  |  |  |
| January 16 Dr King - No School - ALL STUDENTS  |                                                |  |  |  |  |  |
| January 26                                     | Board Meeting                                  |  |  |  |  |  |
| Februrary 20                                   | Presidents' Day - No School - ALL STUDENTS     |  |  |  |  |  |
| February 21                                    | Conferences - No School - ELEMENTARY ONLY      |  |  |  |  |  |
| Februrary 23                                   | Board Meeting                                  |  |  |  |  |  |
| March 23                                       | Board Meeting                                  |  |  |  |  |  |
| March 27-31                                    | Spring Break- No School- ALL STUDENTS          |  |  |  |  |  |
| April 3                                        | PD Day- No ELEMENTARY Students                 |  |  |  |  |  |
| April 27                                       | Board Meeting                                  |  |  |  |  |  |
| May 1                                          | Conferences for PRESCHOOL & TODDLER ONLY       |  |  |  |  |  |
|                                                | (Infant, and Elementary in session)            |  |  |  |  |  |
| May 25                                         | Last Day for ELEMENTARY                        |  |  |  |  |  |
| May 25                                         | Board Meeting                                  |  |  |  |  |  |
| May 26                                         | PD Day - No School - ALL STUDENTS              |  |  |  |  |  |
| May 29 Memorial Day - No School - ALL STUDENTS |                                                |  |  |  |  |  |
| June 22                                        | Board Meeting                                  |  |  |  |  |  |
| Elementary Co                                  | ntact Days Children Teachers                   |  |  |  |  |  |
| Semester 1                                     | August 15 - December 16 80 89                  |  |  |  |  |  |
| Semester 2                                     | January 4 - May 25 <u>94</u> <u>96</u>         |  |  |  |  |  |
|                                                | <b>Totals</b> 174 185                          |  |  |  |  |  |
|                                                |                                                |  |  |  |  |  |