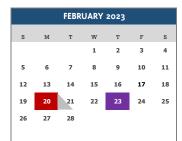

## NOTE: FIRST STEPS is a YEAR ROUND program.

| NOTE: FIRST STEPS is a YEAR ROUND program.     |                                                |  |  |  |  |  |
|------------------------------------------------|------------------------------------------------|--|--|--|--|--|
| July 4                                         | 4th of July - No School - ALL STUDENTS         |  |  |  |  |  |
| July 28                                        | Board Meeting                                  |  |  |  |  |  |
| August                                         | 2022-23 Tuition Rates for First Steps Begin    |  |  |  |  |  |
| August 1-3                                     | Closed - No School - ALL STUDENTS              |  |  |  |  |  |
| August 4-8                                     | PD Days- No School - ALL STUDENTS              |  |  |  |  |  |
| August 9                                       | First Academic Day of FIRST STEPS              |  |  |  |  |  |
| August 8-12                                    | PD Days- No ELEMENTARY Students                |  |  |  |  |  |
| August 12                                      | Welcome Back Event-All Families INVITED 4-6 pm |  |  |  |  |  |
|                                                | (No aftercare for First Steps )                |  |  |  |  |  |
| August 15                                      | First Day for ELEMENTARY                       |  |  |  |  |  |
| August 25                                      | Board Meeting                                  |  |  |  |  |  |
| September 5                                    | Labor Day - No School - ALL STUDENTS           |  |  |  |  |  |
| September 22                                   | Board Meeting                                  |  |  |  |  |  |
| September 30                                   | PD Day - No ELEMENTARY Students                |  |  |  |  |  |
| October 27                                     | Board Meeting                                  |  |  |  |  |  |
| October 28                                     | PD Day - No School - ALL STUDENTS              |  |  |  |  |  |
| October 31                                     | Conferences for PRESCHOOL and ELEMENTARY -     |  |  |  |  |  |
|                                                | (ONLY Infants and Toddlers in session)         |  |  |  |  |  |
| Nov 21-26                                      | Fall Break - No School - ELEMENTARY            |  |  |  |  |  |
| Nov 23-25                                      | Fall Break - No School - FIRST STEPS           |  |  |  |  |  |
| December 8                                     | Board Meeting                                  |  |  |  |  |  |
| Dec 19-Jan 2                                   | Winter Break - No School - ALL STUDENTS        |  |  |  |  |  |
| January 3                                      | 3 PD Day - No School - ALL STUDENTS            |  |  |  |  |  |
| January 16 Dr King - No School - ALL STUDENTS  |                                                |  |  |  |  |  |
| January 26                                     | Board Meeting                                  |  |  |  |  |  |
| Februrary 20                                   | Presidents' Day - No School - ALL STUDENTS     |  |  |  |  |  |
| February 21                                    | Conferences - No School - ELEMENTARY ONLY      |  |  |  |  |  |
| Februrary 23                                   | Board Meeting                                  |  |  |  |  |  |
| March 23                                       | Board Meeting                                  |  |  |  |  |  |
| March 27-31                                    | Spring Break- No School- ALL STUDENTS          |  |  |  |  |  |
| April 3                                        | PD Day- No ELEMENTARY Students                 |  |  |  |  |  |
| April 27                                       | Board Meeting                                  |  |  |  |  |  |
| May 1                                          | Conferences for PRESCHOOL & TODDLER ONLY       |  |  |  |  |  |
|                                                | (Infant, and Elementary in session)            |  |  |  |  |  |
| May 25                                         | Last Day for ELEMENTARY                        |  |  |  |  |  |
| May 25                                         | Board Meeting                                  |  |  |  |  |  |
| May 26                                         | PD Day - No School - ALL STUDENTS              |  |  |  |  |  |
| May 29 Memorial Day - No School - ALL STUDENTS |                                                |  |  |  |  |  |
| June 22                                        | Board Meeting                                  |  |  |  |  |  |
| Elementary Co                                  | ntact Days Children Teachers                   |  |  |  |  |  |
| Semester 1                                     | August 15 - December 16 80 89                  |  |  |  |  |  |
| Semester 2                                     | January 4 - May 25 <u>94</u> <u>96</u>         |  |  |  |  |  |
|                                                | <b>Totals</b> 174 185                          |  |  |  |  |  |
|                                                |                                                |  |  |  |  |  |