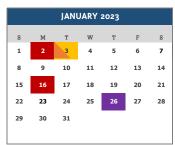

## NOTE: FIRST STEPS is a YEAR ROUND program.

| NOTE: FIRST STEPS is a YEAR ROUND program.     |                                                |  |  |  |  |  |
|------------------------------------------------|------------------------------------------------|--|--|--|--|--|
| July 4                                         | 4th of July - No School - ALL STUDENTS         |  |  |  |  |  |
| July 28                                        | Board Meeting                                  |  |  |  |  |  |
| August                                         | 2022-23 Tuition Rates for First Steps Begin    |  |  |  |  |  |
| August 1-3                                     | Closed - No School - ALL STUDENTS              |  |  |  |  |  |
| August 4-8                                     | PD Days- No School - ALL STUDENTS              |  |  |  |  |  |
| August 9                                       | First Academic Day of FIRST STEPS              |  |  |  |  |  |
| August 8-12                                    | PD Days- No ELEMENTARY Students                |  |  |  |  |  |
| August 12                                      | Welcome Back Event-All Families INVITED 4-6 pm |  |  |  |  |  |
|                                                | (No aftercare for First Steps )                |  |  |  |  |  |
| August 15                                      | First Day for ELEMENTARY                       |  |  |  |  |  |
| August 25                                      | Board Meeting                                  |  |  |  |  |  |
| September 5                                    | Labor Day - No School - ALL STUDENTS           |  |  |  |  |  |
| September 22                                   | Board Meeting                                  |  |  |  |  |  |
| September 30                                   | PD Day - No ELEMENTARY Students                |  |  |  |  |  |
| October 27                                     | Board Meeting                                  |  |  |  |  |  |
| October 28                                     | PD Day - No School - ALL STUDENTS              |  |  |  |  |  |
| October 31                                     | Conferences for PRESCHOOL and ELEMENTARY -     |  |  |  |  |  |
|                                                | (ONLY Infants and Toddlers in session)         |  |  |  |  |  |
| Nov 21-26                                      | Fall Break - No School - ELEMENTARY            |  |  |  |  |  |
| Nov 23-25                                      | Fall Break - No School - FIRST STEPS           |  |  |  |  |  |
| December 8                                     | Board Meeting                                  |  |  |  |  |  |
| Dec 19-Jan 2                                   | Winter Break - No School - ALL STUDENTS        |  |  |  |  |  |
| January 3                                      | 3 PD Day - No School - ALL STUDENTS            |  |  |  |  |  |
| January 16 Dr King - No School - ALL STUDENTS  |                                                |  |  |  |  |  |
| January 26                                     | Board Meeting                                  |  |  |  |  |  |
| Februrary 20                                   | Presidents' Day - No School - ALL STUDENTS     |  |  |  |  |  |
| February 21                                    | Conferences - No School - ELEMENTARY ONLY      |  |  |  |  |  |
| Februrary 23                                   | Board Meeting                                  |  |  |  |  |  |
| March 23                                       | Board Meeting                                  |  |  |  |  |  |
| March 27-31                                    | Spring Break- No School- ALL STUDENTS          |  |  |  |  |  |
| April 3                                        | PD Day- No ELEMENTARY Students                 |  |  |  |  |  |
| April 27                                       | Board Meeting                                  |  |  |  |  |  |
| May 1                                          | Conferences for PRESCHOOL & TODDLER ONLY       |  |  |  |  |  |
|                                                | (Infant, and Elementary in session)            |  |  |  |  |  |
| May 25                                         | Last Day for ELEMENTARY                        |  |  |  |  |  |
| May 25                                         | Board Meeting                                  |  |  |  |  |  |
| May 26                                         | PD Day - No School - ALL STUDENTS              |  |  |  |  |  |
| May 29 Memorial Day - No School - ALL STUDENTS |                                                |  |  |  |  |  |
| June 22                                        | Board Meeting                                  |  |  |  |  |  |
| Elementary Co                                  | ntact Days Children Teachers                   |  |  |  |  |  |
| Semester 1                                     | August 15 - December 16 80 89                  |  |  |  |  |  |
| Semester 2                                     | January 4 - May 25 <u>94</u> <u>96</u>         |  |  |  |  |  |
|                                                | <b>Totals</b> 174 185                          |  |  |  |  |  |
|                                                |                                                |  |  |  |  |  |