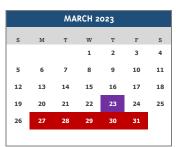

## NOTE: FIRST STEPS is a YEAR ROUND program.

| NOTE: FIRST STEPS is a YEAR ROUND program.     |                                                |  |  |  |  |  |
|------------------------------------------------|------------------------------------------------|--|--|--|--|--|
| July 4                                         | 4th of July - No School - ALL STUDENTS         |  |  |  |  |  |
| July 28                                        | Board Meeting                                  |  |  |  |  |  |
| August                                         | 2022-23 Tuition Rates for First Steps Begin    |  |  |  |  |  |
| August 1-3                                     | Closed - No School - ALL STUDENTS              |  |  |  |  |  |
| August 4-8                                     | PD Days- No School - ALL STUDENTS              |  |  |  |  |  |
| August 9                                       | First Academic Day of FIRST STEPS              |  |  |  |  |  |
| August 8-12                                    | PD Days- No ELEMENTARY Students                |  |  |  |  |  |
| August 12                                      | Welcome Back Event-All Families INVITED 4-6 pm |  |  |  |  |  |
|                                                | (No aftercare for First Steps )                |  |  |  |  |  |
| August 15                                      | First Day for ELEMENTARY                       |  |  |  |  |  |
| August 25                                      | Board Meeting                                  |  |  |  |  |  |
| September 5                                    | Labor Day - No School - ALL STUDENTS           |  |  |  |  |  |
| September 22                                   | Board Meeting                                  |  |  |  |  |  |
| September 30                                   | PD Day - No ELEMENTARY Students                |  |  |  |  |  |
| October 27                                     | Board Meeting                                  |  |  |  |  |  |
| October 28                                     | PD Day - No School - ALL STUDENTS              |  |  |  |  |  |
| October 31                                     | Conferences for PRESCHOOL and ELEMENTARY -     |  |  |  |  |  |
|                                                | (ONLY Infants and Toddlers in session)         |  |  |  |  |  |
| Nov 21-26                                      | Fall Break - No School - ELEMENTARY            |  |  |  |  |  |
| Nov 23-25                                      | Fall Break - No School - FIRST STEPS           |  |  |  |  |  |
| December 8                                     | Board Meeting                                  |  |  |  |  |  |
| Dec 19-Jan 2                                   | Winter Break - No School - ALL STUDENTS        |  |  |  |  |  |
| January 3                                      | 3 PD Day - No School - ALL STUDENTS            |  |  |  |  |  |
| January 16 Dr King - No School - ALL STUDENTS  |                                                |  |  |  |  |  |
| January 26                                     | Board Meeting                                  |  |  |  |  |  |
| Februrary 20                                   | Presidents' Day - No School - ALL STUDENTS     |  |  |  |  |  |
| February 21                                    | Conferences - No School - ELEMENTARY ONLY      |  |  |  |  |  |
| Februrary 23                                   | Board Meeting                                  |  |  |  |  |  |
| March 23                                       | Board Meeting                                  |  |  |  |  |  |
| March 27-31                                    | Spring Break- No School- ALL STUDENTS          |  |  |  |  |  |
| April 3                                        | PD Day- No ELEMENTARY Students                 |  |  |  |  |  |
| April 27                                       | Board Meeting                                  |  |  |  |  |  |
| May 1                                          | Conferences for PRESCHOOL & TODDLER ONLY       |  |  |  |  |  |
|                                                | (Infant, and Elementary in session)            |  |  |  |  |  |
| May 25                                         | Last Day for ELEMENTARY                        |  |  |  |  |  |
| May 25                                         | Board Meeting                                  |  |  |  |  |  |
| May 26                                         | PD Day - No School - ALL STUDENTS              |  |  |  |  |  |
| May 29 Memorial Day - No School - ALL STUDENTS |                                                |  |  |  |  |  |
| June 22                                        | Board Meeting                                  |  |  |  |  |  |
| Elementary Co                                  | ntact Days Children Teachers                   |  |  |  |  |  |
| Semester 1                                     | August 15 - December 16 80 89                  |  |  |  |  |  |
| Semester 2                                     | January 4 - May 25 <u>94</u> <u>96</u>         |  |  |  |  |  |
|                                                | <b>Totals</b> 174 185                          |  |  |  |  |  |
|                                                |                                                |  |  |  |  |  |