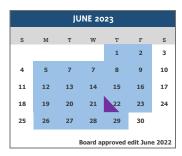

## NOTE: FIRST STEPS is a YEAR ROUND program.

| NOTE: FIRST STEPS is a YEAR ROUND program.     |                                                |  |  |  |  |  |
|------------------------------------------------|------------------------------------------------|--|--|--|--|--|
| July 4                                         | 4th of July - No School - ALL STUDENTS         |  |  |  |  |  |
| July 28                                        | Board Meeting                                  |  |  |  |  |  |
| August                                         | 2022-23 Tuition Rates for First Steps Begin    |  |  |  |  |  |
| August 1-3                                     | Closed - No School - ALL STUDENTS              |  |  |  |  |  |
| August 4-8                                     | PD Days- No School - ALL STUDENTS              |  |  |  |  |  |
| August 9                                       | First Academic Day of FIRST STEPS              |  |  |  |  |  |
| August 8-12                                    | PD Days- No ELEMENTARY Students                |  |  |  |  |  |
| August 12                                      | Welcome Back Event-All Families INVITED 4-6 pm |  |  |  |  |  |
|                                                | (No aftercare for First Steps )                |  |  |  |  |  |
| August 15                                      | First Day for ELEMENTARY                       |  |  |  |  |  |
| August 25                                      | Board Meeting                                  |  |  |  |  |  |
| September 5                                    | Labor Day - No School - ALL STUDENTS           |  |  |  |  |  |
| September 22                                   | Board Meeting                                  |  |  |  |  |  |
| September 30                                   | PD Day - No ELEMENTARY Students                |  |  |  |  |  |
| October 27                                     | Board Meeting                                  |  |  |  |  |  |
| October 28                                     | PD Day - No School - ALL STUDENTS              |  |  |  |  |  |
| October 31                                     | Conferences for PRESCHOOL and ELEMENTARY -     |  |  |  |  |  |
|                                                | (ONLY Infants and Toddlers in session)         |  |  |  |  |  |
| Nov 21-26                                      | Fall Break - No School - ELEMENTARY            |  |  |  |  |  |
| Nov 23-25                                      | Fall Break - No School - FIRST STEPS           |  |  |  |  |  |
| December 8                                     | Board Meeting                                  |  |  |  |  |  |
| Dec 19-Jan 2                                   | Winter Break - No School - ALL STUDENTS        |  |  |  |  |  |
| January 3                                      | 3 PD Day - No School - ALL STUDENTS            |  |  |  |  |  |
| January 16 Dr King - No School - ALL STUDENTS  |                                                |  |  |  |  |  |
| January 26                                     | Board Meeting                                  |  |  |  |  |  |
| Februrary 20                                   | Presidents' Day - No School - ALL STUDENTS     |  |  |  |  |  |
| February 21                                    | Conferences - No School - ELEMENTARY ONLY      |  |  |  |  |  |
| Februrary 23                                   | Board Meeting                                  |  |  |  |  |  |
| March 23                                       | Board Meeting                                  |  |  |  |  |  |
| March 27-31                                    | Spring Break- No School- ALL STUDENTS          |  |  |  |  |  |
| April 3                                        | PD Day- No ELEMENTARY Students                 |  |  |  |  |  |
| April 27                                       | Board Meeting                                  |  |  |  |  |  |
| May 1                                          | Conferences for PRESCHOOL & TODDLER ONLY       |  |  |  |  |  |
|                                                | (Infant, and Elementary in session)            |  |  |  |  |  |
| May 25                                         | Last Day for ELEMENTARY                        |  |  |  |  |  |
| May 25                                         | Board Meeting                                  |  |  |  |  |  |
| May 26                                         | PD Day - No School - ALL STUDENTS              |  |  |  |  |  |
| May 29 Memorial Day - No School - ALL STUDENTS |                                                |  |  |  |  |  |
| June 22                                        | Board Meeting                                  |  |  |  |  |  |
| Elementary Co                                  | ntact Days Children Teachers                   |  |  |  |  |  |
| Semester 1                                     | August 15 - December 16 80 89                  |  |  |  |  |  |
| Semester 2                                     | January 4 - May 25 <u>94</u> <u>96</u>         |  |  |  |  |  |
|                                                | <b>Totals</b> 174 185                          |  |  |  |  |  |
|                                                |                                                |  |  |  |  |  |