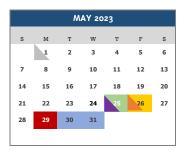

## NOTE: FIRST STEPS is a YEAR ROUND program.

| NOTE: FIRST STEPS is a YEAR ROUND program.     |                                                |  |  |  |  |  |
|------------------------------------------------|------------------------------------------------|--|--|--|--|--|
| July 4                                         | 4th of July - No School - ALL STUDENTS         |  |  |  |  |  |
| July 28                                        | Board Meeting                                  |  |  |  |  |  |
| August                                         | 2022-23 Tuition Rates for First Steps Begin    |  |  |  |  |  |
| August 1-3                                     | Closed - No School - ALL STUDENTS              |  |  |  |  |  |
| August 4-8                                     | PD Days- No School - ALL STUDENTS              |  |  |  |  |  |
| August 9                                       | First Academic Day of FIRST STEPS              |  |  |  |  |  |
| August 8-12                                    | PD Days- No ELEMENTARY Students                |  |  |  |  |  |
| August 12                                      | Welcome Back Event-All Families INVITED 4-6 pm |  |  |  |  |  |
|                                                | (No aftercare for First Steps )                |  |  |  |  |  |
| August 15                                      | First Day for ELEMENTARY                       |  |  |  |  |  |
| August 25                                      | Board Meeting                                  |  |  |  |  |  |
| September 5                                    | Labor Day - No School - ALL STUDENTS           |  |  |  |  |  |
| September 22                                   | Board Meeting                                  |  |  |  |  |  |
| September 30                                   | PD Day - No ELEMENTARY Students                |  |  |  |  |  |
| October 27                                     | Board Meeting                                  |  |  |  |  |  |
| October 28                                     | PD Day - No School - ALL STUDENTS              |  |  |  |  |  |
| October 31                                     | Conferences for PRESCHOOL and ELEMENTARY -     |  |  |  |  |  |
|                                                | (ONLY Infants and Toddlers in session)         |  |  |  |  |  |
| Nov 21-26                                      | Fall Break - No School - ELEMENTARY            |  |  |  |  |  |
| Nov 23-25                                      | Fall Break - No School - FIRST STEPS           |  |  |  |  |  |
| December 8                                     | Board Meeting                                  |  |  |  |  |  |
| Dec 19-Jan 2                                   | Winter Break - No School - ALL STUDENTS        |  |  |  |  |  |
| January 3                                      | 3 PD Day - No School - ALL STUDENTS            |  |  |  |  |  |
| January 16 Dr King - No School - ALL STUDENTS  |                                                |  |  |  |  |  |
| January 26                                     | Board Meeting                                  |  |  |  |  |  |
| Februrary 20                                   | Presidents' Day - No School - ALL STUDENTS     |  |  |  |  |  |
| February 21                                    | Conferences - No School - ELEMENTARY ONLY      |  |  |  |  |  |
| Februrary 23                                   | Board Meeting                                  |  |  |  |  |  |
| March 23                                       | Board Meeting                                  |  |  |  |  |  |
| March 27-31                                    | Spring Break- No School- ALL STUDENTS          |  |  |  |  |  |
| April 3                                        | PD Day- No ELEMENTARY Students                 |  |  |  |  |  |
| April 27                                       | Board Meeting                                  |  |  |  |  |  |
| May 1                                          | Conferences for PRESCHOOL & TODDLER ONLY       |  |  |  |  |  |
|                                                | (Infant, and Elementary in session)            |  |  |  |  |  |
| May 25                                         | Last Day for ELEMENTARY                        |  |  |  |  |  |
| May 25                                         | Board Meeting                                  |  |  |  |  |  |
| May 26                                         | PD Day - No School - ALL STUDENTS              |  |  |  |  |  |
| May 29 Memorial Day - No School - ALL STUDENTS |                                                |  |  |  |  |  |
| June 22                                        | Board Meeting                                  |  |  |  |  |  |
| Elementary Co                                  | ntact Days Children Teachers                   |  |  |  |  |  |
| Semester 1                                     | August 15 - December 16 80 89                  |  |  |  |  |  |
| Semester 2                                     | January 4 - May 25 <u>94</u> <u>96</u>         |  |  |  |  |  |
|                                                | <b>Totals</b> 174 185                          |  |  |  |  |  |
|                                                |                                                |  |  |  |  |  |